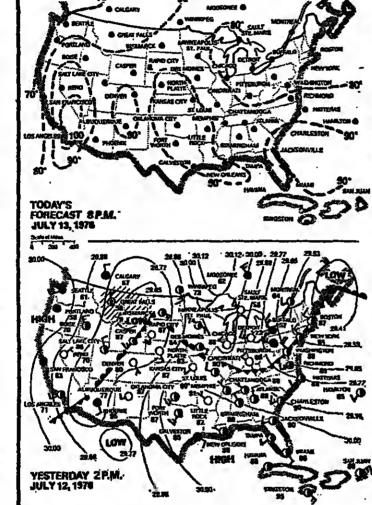

toolett in the low on mid-60's. Winds northwesterly 10 to 20 miles per hour tooky and tooleth. Visibility on the Sound three 10 the collections precipitalism, otherwise five miles doning precipitalism, otherwise five miles or better today and tonight.

SOUTH SERSEY-Party cloudy and cool through towarrow with chance of brief passants showers mainly during the day; high today in the 70's, low tonight is the mid-30's to low 60's.

INTERIOR EASTERN NEW YORK AND VERMONT-MOSTLY (Doby with occasional showers likely through toughts that today in the mid-60's to low 70's, low torisht in the 50's. Parity summy and warmer pomorrow.

secretarion period ended o secriptation trais siven are to but action of a P.M. escriptions are forecasted conditions, (All times are in Eastern Tona)

**U.S.** Cities



NW 16 NW 17 NW 10 NW 10

. 61 47 . 61 47 . 65 45

7 P.M... 81 49 74 4 P.M... 88 53 74 4 P.M... 72 50 72 7 P.M... 74 55 70 8 P.M... 74 55 60 9 P.M... 65 61 60

Lowest, 73 at 5:30 A.M. Historia 25 at 2:50 P.AL

Temperature Date

(19-hour period exced 7 P.M.)

Historia, 25 at 2:50 P.M.

Mean. 77.

Normal on this cate, 77.

Coosture from normal, +2.

Deserture this modit, +7.

Deserture this south, +7.

Deserture this star last year, 47.

Histori this date last year, 47.

Histori this date last year, 78.

Lowest from erature this date, 57 in 1904.

Highest temperature this date, 57 in 1904.

Lowest mean this date, 41 in 1904.

Histori Tremperature-Humidity index yes
bedry, \*76.

\*The Temperature-Humidity index de-

Figure beside -State warmer siz, under which the colder air pushes tike a w